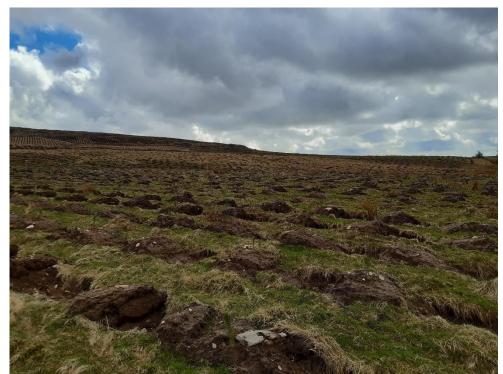

| £27,450.00             | £27,450.00             | £30,850.00 | £318,500.00 | £459,165.8                                                                                                                                                                                                  |



# Planting design





#### Next steps

If budget of acceptable to client, go to application (WCPG then EWCO etc)

Surveys: Breeding bird survey, Phase 1 Habitat survey, Archaeological survey.

Constraints we had to work around onsite:

- Deep peat (soil survey req.)
- Undeclared, planned Overhead powerline for windfarm.
- Underground water mains.
- Servitude right of access over neighbouring land, for future timber haulage.
- Footpaths.



# Implementation





# Implementation







## Lessons from this project

- Good communication with client, fencing, access, powerline.
- Mowing ahead of mounding/intensive grazing.
- Deer control, maintenance.