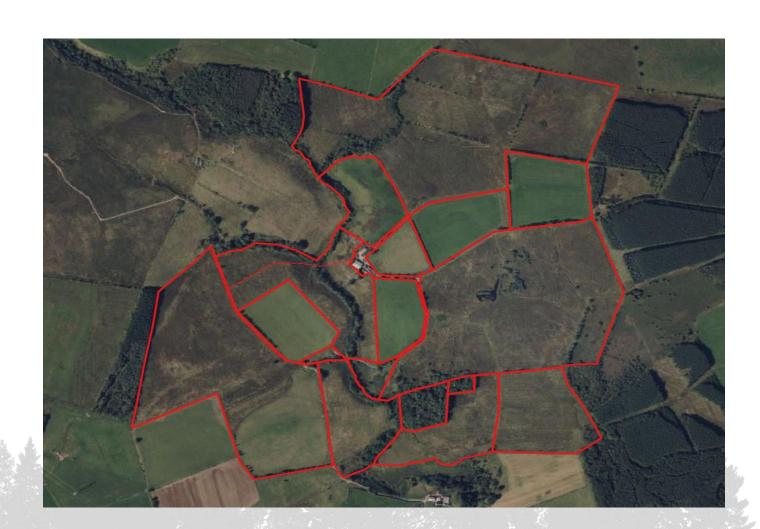

## The site

Gross area: 134.48ha / 332.16 acres

#### Implementing the grants – a worked example.

- Fountains Forestry worked with a landowner to diversify their remote holding over two phases of commercial conifer woodland creation.
- Contact was made through another landowner whom we were already working for.
- Much of the land was rough grazing only supporting a handful of cattle seasonally.
- The landowners (father and son) had no knowledge of forestry and we were able to explain the process and guide them through it step by step.
- Surface water gley/clay soils with areas of deep peat.
- They were able to retain the best fields for silaging and grazing, creating a mixed holding.