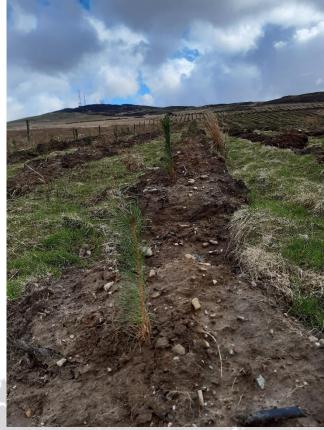

| £27,450.00             | £27,450.00             | £30,850.00 | £318,500.00 | £459,165.8                                                                                                                                                                                                  |



# Planting design





#### Next steps

If budget of acceptable to client, go to application (WCPG then EWCO etc)

Surveys: Breeding bird survey, Phase 1 Habitat survey, Archaeological survey.

Constraints we had to work around onsite:

- Deep peat (soil survey req.)
- Undeclared, planned Overhead powerline for windfarm.
- Underground water mains.
- Servitude right of access over neighbouring land, for future timber haulage.
- Footpaths.



# Implementation





# Implementation







## Lessons from this project

- Good communication with client, fencing, access, powerline.
- Mowing ahead of mounding/intensive grazing.
- Deer control, maintenance.