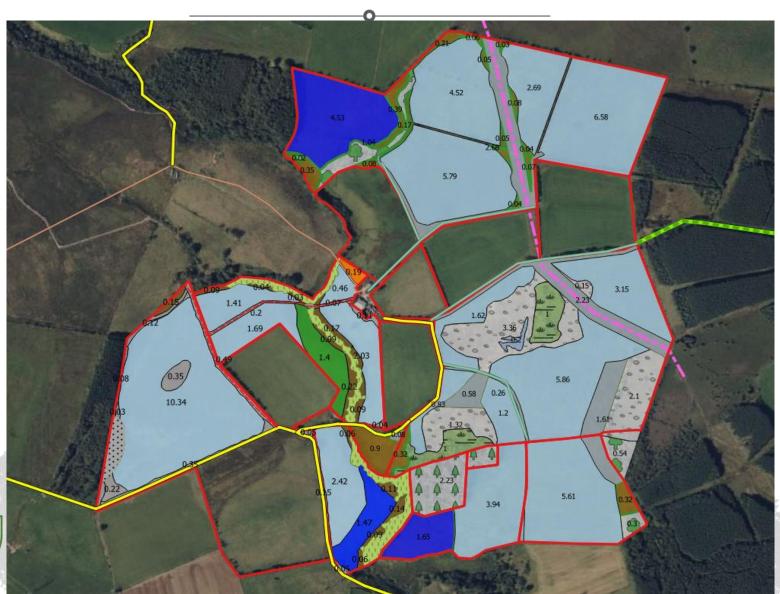

# Planting design

- Deep peat (soil survey req.)
- Undeclared, planned Overhead powerline for windfarm.
- Underground water mains.
- Servitude right of access over neighbouring land, for future timber haulage.
- Footpaths.